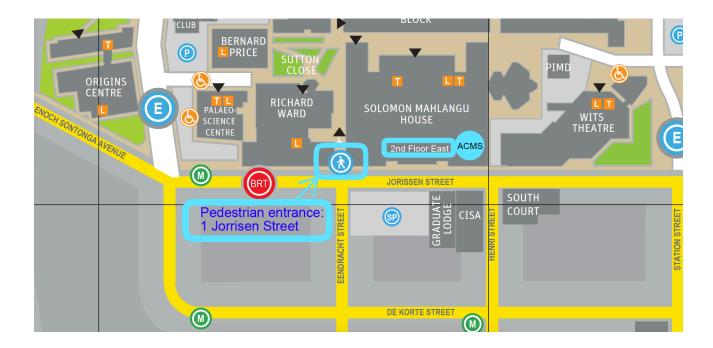

## Wits University

1 Jorrissen Street Braamfontein 2050

google map here

## African Centre for Migration & Society (ACMS)

Solomon Mahlangu House, 2nd Floor East Braamfontein East Campus

## Access to campus:

- Please use the pedestrian entrance see maps below / google map here
- If using an Uber or similar: you can use the address "1 Jorrissen Street"
- You will need an ID/passport and the security will sign you in (despite being a public university, Wits has security-controlled access)

## Directions to our office:

- When you come in through the pedestrian entrance, take the stairs to the top. You will come out next to our building, on the RHS.
- Take the entrance and walk straight, across the concourse (past a little coffee shop and the post office)
- Take the stairs on your left/lift on your right to the 2nd floor
- We are opposite the stairs/to the immediate right of the lift